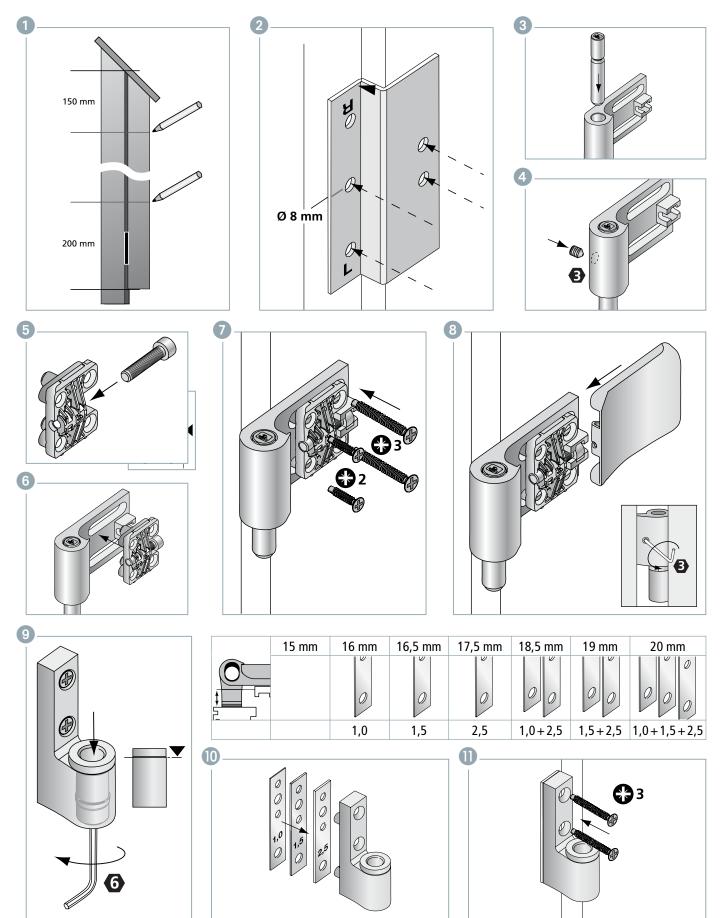

## Hahn KT-G

## Universal hinge for PVC doors

Hahn KT-G Universal hinge for PVC doors

Adjustment and regulation only to be done by an experienced tradesman

MADE IN GERMANY

But maintaining this position in the long term is only possible due to the high qualification of our workforce and the excellence of the product. Aside from in-house quality control of every individual element, long-term load and function tests are conducted by accredited institutes. Thus one can talk about the unreserved high quality of Dr. Hahn hinges. The three pillars of Dr. Hahn management – **design**, **technology and service** provide the foundation for the superb reputation of the brand worldwide.