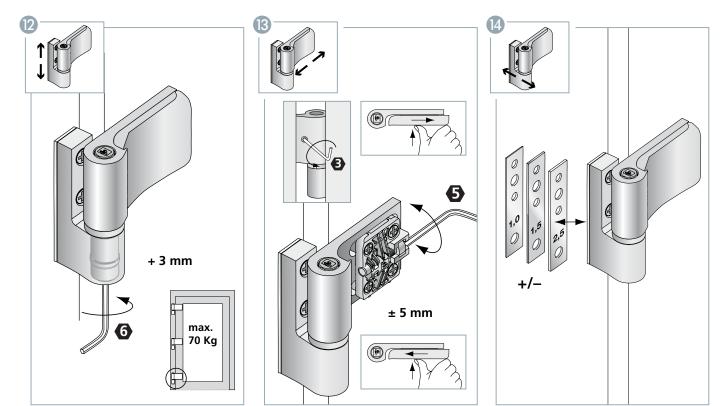

## Hahn KT-G

## Universal hinge for PVC doors

Hahn KT-G Universal hinge for PVC doors

Adjustment and regulation only to be done by an experienced tradesman

MADE IN GERMANY

But maintaining this position in the long term is only possible due to the high qualification of our workforce and the excellence of the product. Aside from in-house quality control of every individual element, long-term load and function tests are conducted by accredited institutes. Thus one can talk about the unreserved high quality of Dr. Hahn hinges. The three pillars of Dr. Hahn management – **design**, **technology and service** provide the foundation for the superb reputation of the brand worldwide.